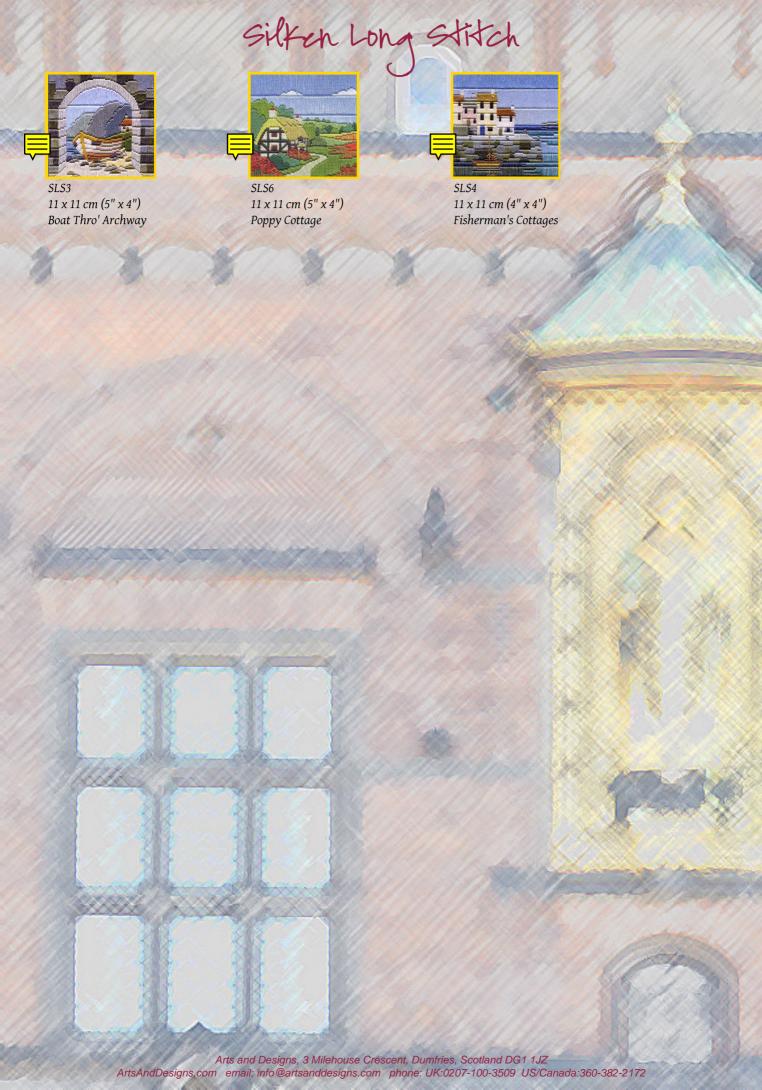

## Long Stitch - Seasons

MLS12 17 x 24 cm (7" x 9") Cottage Winter

MLS2 17 x 24 cm (7" x 9") Mountain Summer

MLS3 17 x 24 cm (7" x 9") Mountain Autumn

LSWP 23 x 22 cm (9" x 9") White Poppy

LSPH 22 x 22 cm (9" x 9") Poppy Head

LSPY 21 x 21 cm (8" x 8") Peony

SD17 14 x 20 cm (6" x 8") Kingfisher

LSS01 20 x 20 cm (8" x 8") Long Stitch Seasons : Spring

LSS04 20 x 20 cm (8" x 8") Long Stitch Seasons : Winter

LSS02 20 x 20 cm (8" x 8") Long Stitch Seasons : Summer