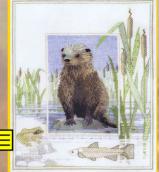

### Wildlife

WIL3 29 x 3<mark>4 cm (11" x 13")</mark> Barn Owl

WIL6 28 x 34 cm (11" x 13") Otter

WIL5 28 x 34 cm (11" x 13") Hare

WIL2 27 x 34 cm (11" x 13") Deer

WIL1 26 x 34 cm (10" x 13") Kingfisher

WIL4 26 x 34 cm (10" x 13") Red Squirrel