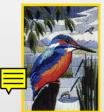

LSPY 21 x 21 cm (8" x 8") Peony

SD17 14 x 20 cm (6" x 8") Kingfisher

LSS01 20 x 20 cm (8" x 8") Long Stitch Seasons : Spring

LSS04 20 x 20 cm (8" x 8") Long Stitch Seasons : Winter

LSS02 20 x 20 cm (8" x 8") Long Stitch Seasons : Summer

### Wildlife

WIL3 29 x 3<mark>4 cm (11" x 13")</mark> Barn Owl

WIL6 28 x 34 cm (11" x 13") Otter

WIL5 28 x 34 cm (11" x 13") Hare

WIL2 27 x 34 cm (11" x 13") Deer

WIL1 26 x 34 cm (10" x 13") Kingfisher

WIL4 26 x 34 cm (10" x 13") Red Squirrel