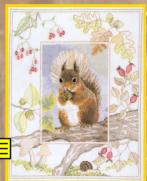

### Wildlife

WIL3 29 x 3<mark>4 cm (11" x 13")</mark> Barn Owl

WIL6 28 x 34 cm (11" x 13") Otter

WIL5 28 x 34 cm (11" x 13") Hare

WIL2 27 x 34 cm (11" x 13") Deer

WIL1 26 x 34 cm (10" x 13") Kingfisher

WIL4 26 x 34 cm (10" x 13") Red Squirrel