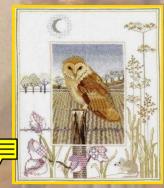

### Wildlife

WIL3 29 x 3<mark>4 cm (11" x 13")</mark> Barn Owl

WIL6 28 x 34 cm (11" x 13") Otter

WIL5 28 x 34 cm (11" x 13") Hare

WIL2 27 x 34 cm (11" x 13") Deer

WIL1 26 x 34 cm (10" x 13") Kingfisher

WIL4 26 x 34 cm (10" x 13") Red Squirrel