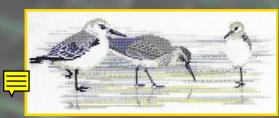

BB03 27 x 11 cm (11" x 4") Waders

BB05 33 x 18 cm (13" x 7") Swallows

BB01 23 x 23 cm (9" x 9") Blue Tits and Seed Heads

BB04
23 x 23 cm (9" x 9")
Goldfinches and Thistles

PN03 14 x 16 cm (6" x 6") Puffin