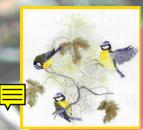

BB03 27 x 11 cm (11" x 4") Waders

BB05 33 x 18 cm (13" x 7") Swallows

BB01 23 x 23 cm (9" x 9") Blue Tits and Seed Heads

BB04
23 x 23 cm (9" x 9")
Goldfinches and Thistles

PN03 14 x 16 cm (6" x 6") Puffin