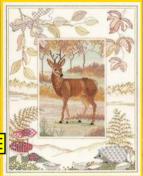

### Wildlife

WIL3 29 x 3<mark>4 cm (11" x 13")</mark> Barn Owl

WIL6 28 x 34 cm (11" x 13") Otter

WIL5 28 x 34 cm (11" x 13") Hare

WIL2 27 x 34 cm (11" x 13") Deer

WIL1 26 x 34 cm (10" x 13") Kingfisher

WIL4 26 x 34 cm (10" x 13") Red Squirrel