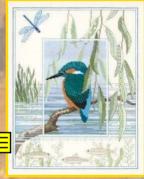

### Wildlife

WIL3 29 x 3<mark>4 cm (11" x 13")</mark> Barn Owl

WIL6 28 x 34 cm (11" x 13") Otter

WIL5 28 x 34 cm (11" x 13") Hare

WIL2 27 x 34 cm (11" x 13") Deer

WIL1 26 x 34 cm (10" x 13") Kingfisher

WIL4 26 x 34 cm (10" x 13") Red Squirrel