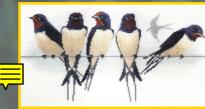

BB03 27 x 11 cm (11" x 4") Waders

BB05 33 x 18 cm (13" x 7") Swallows

BB01 23 x 23 cm (9" x 9") Blue Tits and Seed Heads

BB04
23 x 23 cm (9" x 9")
Goldfinches and Thistles

PN03 14 x 16 cm (6" x 6") Puffin