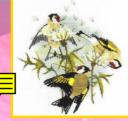

BB03 27 x 11 cm (11" x 4") Waders

BB05 33 x 18 cm (13" x 7") Swallows

BB01 23 x 23 cm (9" x 9") Blue Tits and Seed Heads

BB04
23 x 23 cm (9" x 9")
Goldfinches and Thistles

PN03 14 x 16 cm (6" x 6") Puffin