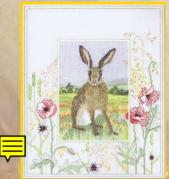

### Wildlife

WIL3 29 x 3<mark>4 cm (11" x 13")</mark> Barn Owl

WIL6 28 x 34 cm (11" x 13") Otter

WIL5 28 x 34 cm (11" x 13") Hare

WIL2 27 x 34 cm (11" x 13") Deer

WIL1 26 x 34 cm (10" x 13") Kingfisher

WIL4 26 x 34 cm (10" x 13") Red Squirrel