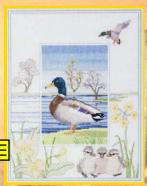

wer Field

### Minvets



MIN09A 11 x 10 cm (4" x 4") Frosty Trees



MIN12L 11 x 10 cm (4" x 4") Bridge



MIN10A 11 x 10 cm (4" x 4") Rowing Boat



MIN11A 11 x 10 cm (4" x 4") Sailing Boat



MIN01A 10 x 10 cm (4" x 4") Headland



MIN02A 10 x 10 cm (4" x 4") Fishing Boat



MIN03A 10 x 10 cm (4" x 4") Harbour



MIN07A 10 x 10 cm (4" x 4") Brookside



MIN06A 10 x 10 cm (4" x 4") Orchard Cottage



MIN04A 10 x 10 cm (4" x 4") Quayside



MIN08A 10 x 10 cm (4" x 4") Poppyfield



MIN05A 10 x 10 cm (4" x 4") Rose Cottage









### Wildlife



WIL3 29 x 3<mark>4 cm (11" x 13")</mark> Barn Owl



WIL6 28 x 34 cm (11" x 13") Otter



WIL5 28 x 34 cm (11" x 13") Hare



WIL2 27 x 34 cm (11" x 13") Deer



WIL1 26 x 34 cm (10" x 13") Kingfisher



WIL4 26 x 34 cm (10" x 13") Red Squirrel



WIL8 27 x 34 cm (10" x 13") Mallard