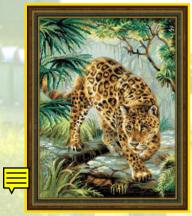

R937 63 x 60 cm (25" x 24") Leopard

R1194 42 x 60 cm (17" x 24") Landscape With Waterfall

R1711 24 x 8 cm (9" x 3") Hedgehogs

R1936 19 x 8 cm (8" x 3") The Owl Family

R1702 63 x 50 cm (25" x 20") Windmill at Knokke