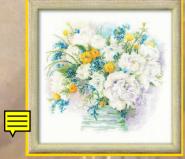

R1305 39 x 24 cm (15" x 9") Winter Day

R1259 40 x 40 cm (16" x 16") Peonies in a Vase

R1260 40 x 40 cm (16" x 16") Moscow: St Basil's Cathedral

R1929 15 x 30 cm (6" x 12") Keys to Home

R1548 40 x 40 cm (16" x 16") St. Peterburg Church the Saviour on Blood