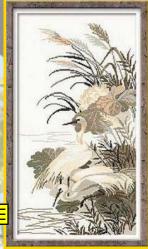

R1451 33 x 45 cm (13" x 18") Andalusian Character

R928 28 x 48 cm (11" x 19<mark>")</mark> Herons

R1501 47 x 35 cm (18" x 14") Afternoon in the Country

R1897 17 x 31 cm (7" x 12") Lapland

R1364 46 x 30 cm (18" x 12") Swans Prague