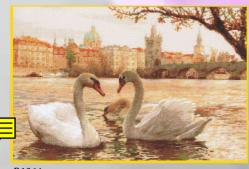

R1451 33 x 45 cm (13" x 18") Andalusian Character

R928 28 x 48 cm (11" x 19<mark>")</mark> Herons

R1501 47 x 35 cm (18" x 14") Afternoon in the Country

R1897 17 x 31 cm (7" x 12") Lapland

R1364 46 x 30 cm (18" x 12") Swans Prague