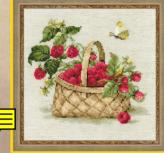

R1335 33 x 30 cm (13" x 12") Watercolour Roses

R871 32 x 24 cm (13" x 9") Wild Roses

R1724 30 x 24 cm (12" x 9") Kittens in a Basket

R870 33 x 24 cm (13" x 9") Basket of Strawberries

R1536 31 x 30 cm (12" x 12") Wreath with Bird Cherry