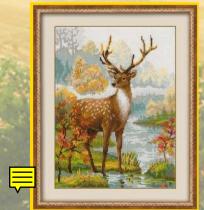

R1370 40 x 50 cm (16" x 20") Deer

R1261 59 x 40 cm (23" x 16") King of Beasts

R1638 50 x 30 cm (20" x 12") Bolshoi Theatre, Moscow

R1397 59 x 40 cm (23" x 16") Mountain Lake

R1900 55 x 35 cm (22" x 14") Distant Shores