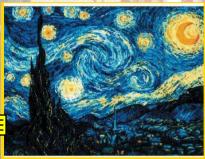

#### Famous Autists

R1645 38 x 60 cm (15" x 24") Swallows Nest

R1402 41 x 48 cm (16" x 19") Bouquet of Roses afte<mark>r R</mark>enoir

R1088 39 x 30 cm (15" x 12") Starry Night after Van Gogh

R1528 39 x 28 cm (15" x 11") Elk in a Winter Forest after Muravyov