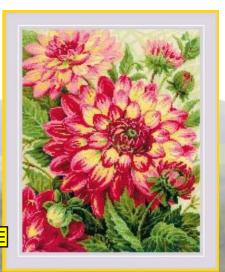

R1968 41 x 50 cm (16" x 20") Dahlias

R1361 60 x 60 cm (24" x 24") Cougar

R898 37 x 55 cm (15" x 22") Pink Roses on Lattice

R1683 59 x 21 cm (23" x 8") Christmas Town

R1734 52 x 22 cm (20" x 9") Kuskovo Manor