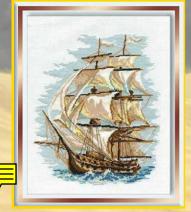

R1959 40 x 40 cm (16" x 16") Carps

R776 40 x 40 cm (16" x 16") Sunflowers

R479 33 x 40 cm (13" x 16") Ship

R1399 32 x 40 cm (13" x 16") Labrador

R1772 30 x 40 cm (12" x 16") Cornflower

R1077 32 x 40 cm (13" x 16") Deer