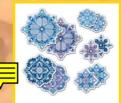

## Plastic Canvas

R1885AC 53 x 60 cm (21" x 24") Magnets three Calves

R1889AC 10 x 10 cm (4" x 4") Snowflakes , 5 pieces

R1997AC 9 x 10 cm (4" x 4") Soaring Butterflies