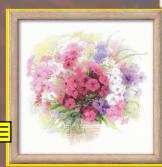

R1375 17 x 50 cm (7" x 20") Queen of Flowers

R767 49 x 48 cm (19" x 19") Peacocks

R1010 48 x 48 cm (19" x 19") Summer Bouquet

R1446 28 x 48 cm (11" x 19") Bouquet of Gladiolii

R929 25 x 48 cm (10" x 19") Pheasants