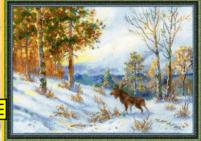

#### Famous Autists

R1645 38 x 60 cm (15" x 24") Swallows Nest

R1402 41 x 48 cm (16" x 19") Bouquet of Roses afte<mark>r R</mark>enoir

R1088 39 x 30 cm (15" x 12") Starry Night after Van Gogh

R1528 39 x 28 cm (15" x 11") Elk in a Winter Forest after Muravyov