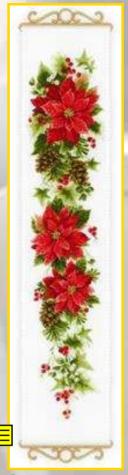

# Florals

R841 20 x 92 cm (8" x 36") Irises

R842 20 x 92 cm (8" x 36") Daffodils

R1729 22 x 90 cm (9" x 35") Poinsettia Banner

R1551 19 x 48 cm (8" x 19") Strawberry

R1550 20 x 48 cm (8" x 19") Blackberry

R1656 19 x 30 cm (7" x 12") Cottage Garden Spring