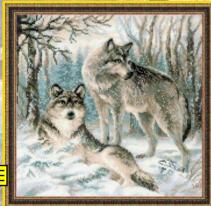

R1258 41 x 30 cm (16" x 12") Horse with Foal

R941 41 x 40 cm (16" x 16") White Orchid

R1323 41 x 25 cm (16" x 10") Funny Penguins

R1393 41 x 40 cm (16" x 16") Pair of Wolves

R1327 41 x 30 cm (16" x 12") Feline Family