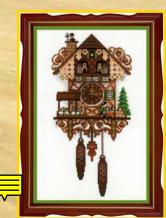

R1766 32 x 40 cm (13" x 16") Guitarist

R1730 28 x 40 cm (11" x 16") Cuckoo Clock

R1731 32 x 40 cm (12" x 16") Window with Sparrows

R1732 32 x 40 cm (12" x 16") Window with Apples

R1733 32 x 40 cm (12" x 16") Window with Magpie