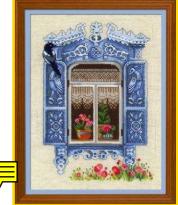

R1766 32 x 40 cm (13" x 16") Guitarist

R1730 28 x 40 cm (11" x 16") Cuckoo Clock

R1731 32 x 40 cm (12" x 16") Window with Sparrows

R1732 32 x 40 cm (12" x 16") Window with Apples

R1733 32 x 40 cm (12" x 16") Window with Magpie