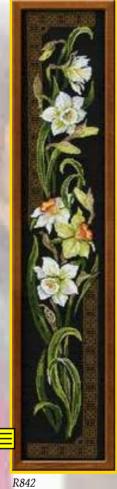

# Florals

R841 20 x 92 cm (8" x 36") Irises

R842 20 x 92 cm (8" x 36") Daffodils

R1729 22 x 90 cm (9" x 35") Poinsettia Banner

R1551 19 x 48 cm (8" x 19") Strawberry

R1550 20 x 48 cm (8" x 19") Blackberry

R1656 19 x 30 cm (7" x 12") Cottage Garden Spring