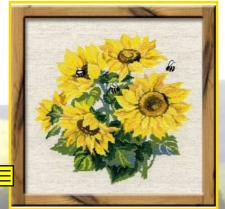

R1056 27 x 50 cm (11" x 20") Sunflowers

R902 22 x 50 cm (8" x 20") Russian Butterflies

R1487 21 x 50 cm (8" x 20") Mountain River

R1057 26 x 50 cm (10" x 20") Poppies

R1543 21 x 50 cm (8" x 20") Mountain River

R1959 40 x 40 cm (16" x 16") Carps

R776 40 x 40 cm (16" x 16") Sunflowers

R479 33 x 40 cm (13" x 16") Ship

R1399 32 x 40 cm (13" x 16") Labrador

R1772 30 x 40 cm (12" x 16") Cornflower

R1077 32 x 40 cm (13" x 16") Deer