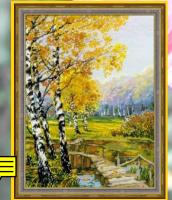

R1722 38 x 30 cm (15" x 12") Basket with Roses

R1434 30 x 38 cm (12" x 15") Old Photo : Riviera

R1626 27 x 38 cm (11" x 15") Husky

R1134 30 x 38 cm (12" x 15") The Birches

R1618 38 x 30 cm (15" x 12") Pink Pomegranate