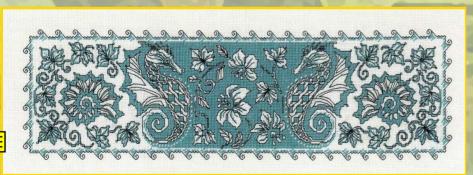

R1703 90 x 32 cm (35" x 13") Sea Horse Runner/Panel

R1707 25 x 8 cm (10" x 3") Lanterns

R1257 14 x 60 cm (5" x 24") Dolce Vita

R1909 77 x 60 cm (30" x 24") Mysterious Castle

R1520 35 x 60 cm (14" x 24") Neuschwanstein Castle