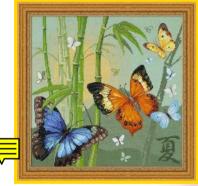

R978 35 x 26 cm (14" x 10") Flowering Garden

R990 24 x 20 cm (9" x 8") Blackberries

R1336 35 x 35 cm (14" x 14") Butterflies

R1696 35 x 30 cm (14" x 12") Hydrangea

R1447 25 x 30 cm (10" x 12") Gentle Lilac