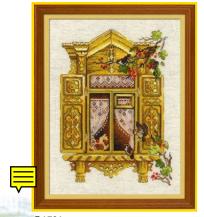

R1766 32 x 40 cm (13" x 16") Guitarist

R1730 28 x 40 cm (11" x 16") Cuckoo Clock

R1731 32 x 40 cm (12" x 16") Window with Sparrows

R1732 32 x 40 cm (12" x 16") Window with Apples

R1733 32 x 40 cm (12" x 16") Window with Magpie