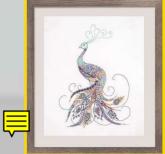

R1375 17 x 50 cm (7" x 20") Queen of Flowers

R767 49 x 48 cm (19" x 19") Peacocks

R1010 48 x 48 cm (19" x 19") Summer Bouquet

R1446 28 x 48 cm (11" x 19") Bouquet of Gladiolii

R929 25 x 48 cm (10" x 19") Pheasants