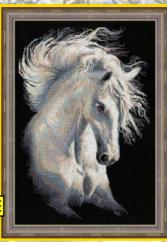

R900 45 x 45 cm (18" x 18") Lilac Bouquet

R924 45 x 45 cm (18" x 18") Wildflowers

R999 45 x 45 cm (18" x 18") Summer Flowers and Poppies

R1494 33 x 45 cm (13" x 18") Breeze Through Mane

R1993 16 x 31 cm (6" x 12") London at Night