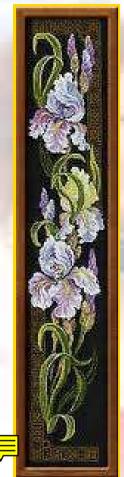

# Florals

R841 20 x 92 cm (8" x 36") Irises

R842 20 x 92 cm (8" x 36") Daffodils

R1729 22 x 90 cm (9" x 35") Poinsettia Banner

R1551 19 x 48 cm (8" x 19") Strawberry

R1550 20 x 48 cm (8" x 19") Blackberry

R1656 19 x 30 cm (7" x 12") Cottage Garden Spring