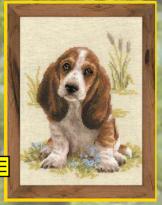

R1691 19 x 24 cm (7" x 9") Farm in Provence

R1578 29 x 38 cm (11" x 15") Basset Hound Puppy

R373 29 x 38 cm (11" x 15") The Italian Courtyard

R1277 28 x 38 cm (11" x 15") Old Photo: The Letter

R1262 26 x 38 cm (10" x 15") Lioness with Cub