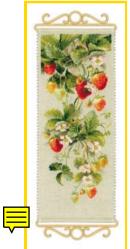

# Florals

R841 20 x 92 cm (8" x 36") Irises

R842 20 x 92 cm (8" x 36") Daffodils

R1729 22 x 90 cm (9" x 35") Poinsettia Banner

R1551 19 x 48 cm (8" x 19") Strawberry

R1550 20 x 48 cm (8" x 19") Blackberry

R1656 19 x 30 cm (7" x 12") Cottage Garden Spring