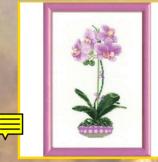

R1258 41 x 30 cm (16" x 12") Horse with Foal

R941 41 x 40 cm (16" x 16") White Orchid

R1323 41 x 25 cm (16" x 10") Funny Penguins

R1393 41 x 40 cm (16" x 16") Pair of Wolves

R1327 41 x 30 cm (16" x 12") Feline Family