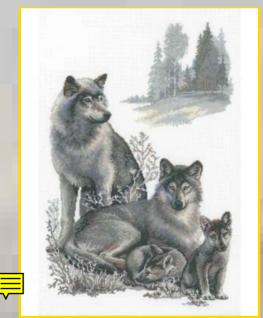

R1258 41 x 30 cm (16" x 12") Horse with Foal

R941 41 x 40 cm (16" x 16") White Orchid

R1323 41 x 25 cm (16" x 10") Funny Penguins

R1393 41 x 40 cm (16" x 16") Pair of Wolves

R1327 41 x 30 cm (16" x 12") Feline Family