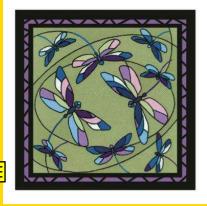

# Needlepoint and cross Stitch

R1655 40 x 40 cm (16" x 16") Dragonflies Cushion/Panel

R1625 34 x 33 cm (13" x 13") Butterflies Cushion/Panel