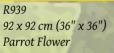

Kits come with either Anchor stranded cottons or wool/acrylic floss and in a few cases with some of each, Zweigart fabric, coloured charts and numbered sorters. Premium kits are boxed.

R1905 21 x 90 cm (8" x 35") Tropical Birds