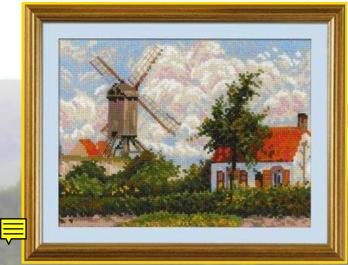

R937 63 x 60 cm (25" x 24") Leopard

R1194 42 x 60 cm (17" x 24") Landscape With Waterfall

R1711 24 x 8 cm (9" x 3") Hedgehogs

R1936 19 x 8 cm (8" x 3") The Owl Family

R1702 63 x 50 cm (25" x 20") Windmill at Knokke