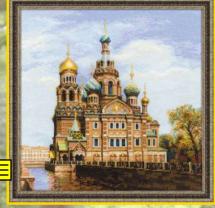

R1305 39 x 24 cm (15" x 9") Winter Day

R1259 40 x 40 cm (16" x 16") Peonies in a Vase

R1260 40 x 40 cm (16" x 16") Moscow: St Basil's Cathedral

R1929 15 x 30 cm (6" x 12") Keys to Home

R1548 40 x 40 cm (16" x 16") St. Peterburg Church the Saviour on Blood