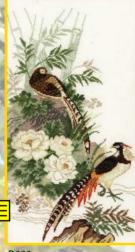

R1375 17 x 50 cm (7" x 20") Queen of Flowers

R767 49 x 48 cm (19" x 19") Peacocks

R1010 48 x 48 cm (19" x 19") Summer Bouquet

R1446 28 x 48 cm (11" x 19") Bouquet of Gladiolii

R929 25 x 48 cm (10" x 19") Pheasants