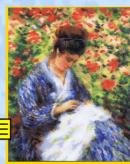

#### Famous Autists

R1645 38 x 60 cm (15" x 24") Swallows Nest

R1402 41 x 48 cm (16" x 19") Bouquet of Roses afte<mark>r R</mark>enoir

R1088 39 x 30 cm (15" x 12") Starry Night after Van Gogh

R1528 39 x 28 cm (15" x 11") Elk in a Winter Forest after Muravyov