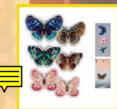

R978 35 x 26 cm (14" x 10") Flowering Garden

R990 24 x 20 cm (9" x 8") Blackberries

R1336 35 x 35 cm (14" x 14") Butterflies

R1696 35 x 30 cm (14" x 12") Hydrangea

R1447 25 x 30 cm (10" x 12") Gentle Lilac