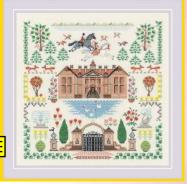

R1968 41 x 50 cm (16" x 20") Dahlias

R1361 60 x 60 cm (24" x 24") Cougar

R898 37 x 55 cm (15" x 22") Pink Roses on Lattice

R1683 59 x 21 cm (23" x 8") Christmas Town

R1734 52 x 22 cm (20" x 9") Kuskovo Manor