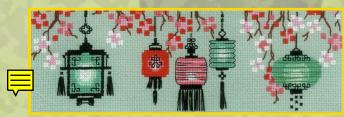

R1703 90 x 32 cm (35" x 13") Sea Horse Runner/Panel

R1707 25 x 8 cm (10" x 3") Lanterns

R1257 14 x 60 cm (5" x 24") Dolce Vita

R1909 77 x 60 cm (30" x 24") Mysterious Castle

R1520 35 x 60 cm (14" x 24") Neuschwanstein Castle