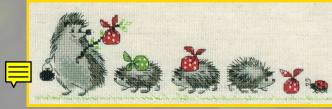

R937 63 x 60 cm (25" x 24") Leopard

R1194 42 x 60 cm (17" x 24") Landscape With Waterfall

R1711 24 x 8 cm (9" x 3") Hedgehogs

R1936 19 x 8 cm (8" x 3") The Owl Family

R1702 63 x 50 cm (25" x 20") Windmill at Knokke