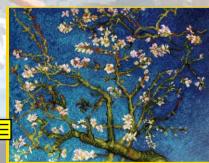

R1698 39 x 30 cm (15" x 12") Apple Blossom after Van Gogh

R1226 35 x 35 cm (14" x 14") Lady with a Fan after Klimt