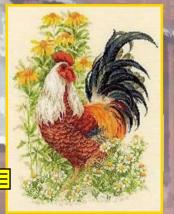

### weste It Yourself

R1362 30 x 40 cm (12" x 16") White Cockatoo

R1712 40 x 30 cm (16" x 12") Sweet Figs

R1159 23 x 38 cm (9" x 15") Panda with Young

R1479 30 x 40 cm (12" x 16") Rooster

26 x 40 cm (10" x 16") Moon