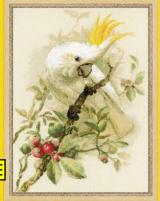

### weste It Yourself

R1362 30 x 40 cm (12" x 16") White Cockatoo

R1712 40 x 30 cm (16" x 12") Sweet Figs

R1159 23 x 38 cm (9" x 15") Panda with Young

R1479 30 x 40 cm (12" x 16") Rooster

26 x 40 cm (10" x 16") Moon