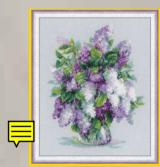

R1322 43 x 25 cm (17" x 10") Funny Ducklings

R1071 45 x 45 cm (18" x 18") Irises In Vase

R1169 45 x 45 cm (18" x 18") White Lillies

R1384 45 x 45 cm (18" x 18") Dahlias

R1533 45 x 45 cm (18" x 18") Lilacs after Rain