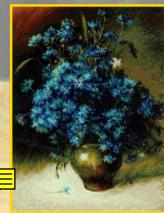

R1959 40 x 40 cm (16" x 16") Carps

R776 40 x 40 cm (16" x 16") Sunflowers

R479 33 x 40 cm (13" x 16") Ship

R1399 32 x 40 cm (13" x 16") Labrador

R1772 30 x 40 cm (12" x 16") Cornflower

R1077 32 x 40 cm (13" x 16") Deer