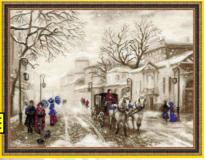

R1370 40 x 50 cm (16" x 20") Deer

R1261 59 x 40 cm (23" x 16") King of Beasts

R1638 50 x 30 cm (20" x 12") Bolshoi Theatre, Moscow

R1397 59 x 40 cm (23" x 16") Mountain Lake

R1900 55 x 35 cm (22" x 14") Distant Shores