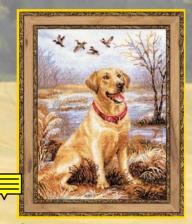

R1959 40 x 40 cm (16" x 16") Carps

R776 40 x 40 cm (16" x 16") Sunflowers

R479 33 x 40 cm (13" x 16") Ship

R1399 32 x 40 cm (13" x 16") Labrador

R1772 30 x 40 cm (12" x 16") Cornflower

R1077 32 x 40 cm (13" x 16") Deer