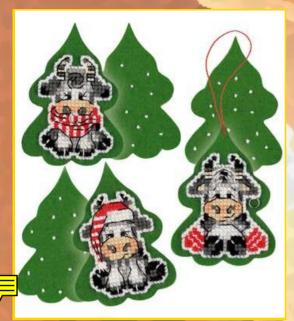

8" x 35") Mallows



R1629 20 x 90 cm (8" x 35") Foxgloves



R1657 18 x 30 cm (7" x 12") Cottage Garden Autumn





R1738 24 x 12 cm (10" x 5") Quiet Midday



R1630 22 x 12 cm (9" x 5") Town in the Mountain



R1716 10 x 10 cm (4" x 4") Husky in Snow Drifts



R1632 10 x 10 cm (4" x 4") Poppy in Long Stitch



R1633 10 x 10 cm (4" x 4") Three Pansies in Long Stitch



R1650 6 x 6 cm (2" x 2") Cottage Garden



R1652 6 x 6 cm (2" x 2") Summer Meadow



R1714 10 x 10 cm (4" x 4") Fox in Daisies



R1653 6 x 6 cm (2" x 2") Christmas Eve



R1715 10 x 10 cm (4" x 4") Owl among the Stars



R1651 6 x 6 cm (2" x 2") Forest Lake

# Needlepoint and cross Stitch



R1655 40 x 40 cm (16" x 16") Dragonflies Cushion/Panel



R1625 34 x 33 cm (13" x 13") Butterflies Cushion/Panel

## Plastic Canvas



R1885AC 53 x 60 cm (21" x 24") Magnets three Calves



R1889AC 10 x 10 cm (4" x 4") Snowflakes , 5 pieces



R1997AC 9 x 10 cm (4" x 4") Soaring Butterflies

# Printed Embroidery



R1588 31 x 34 cm (12" x 13") Lovely Flower



R1586 26 x 30 cm (10" x 12") Magic Feather



R1587 26 x 30 cm (10" x 12") Bird of Luck



R1687 15 x 18 cm (6" x 7") Flower Sketch



R1688 15 x 18 cm (6" x 7") Cornflowers Sketch



R100/011 18 x 105 cm (7" x 41") Pansy



R100/037 70 x 30 cm (28" x 12") Scarlet Poppies



R100/052 70 x 30 cm (28" x 12") Spring Tulips



R100/021 46 x 60 cm (18" x 24") Wolves



R100/029 30 x 50 cm (12" x 20") Persian Garden



R100/043 43 x 60 cm (17" x 24") A Secret Romance



R100/062 42 x 60 cm (17" x 24") The Birth of Venus after S. Botticelli



R100/038 59 x 40 cm (23" x