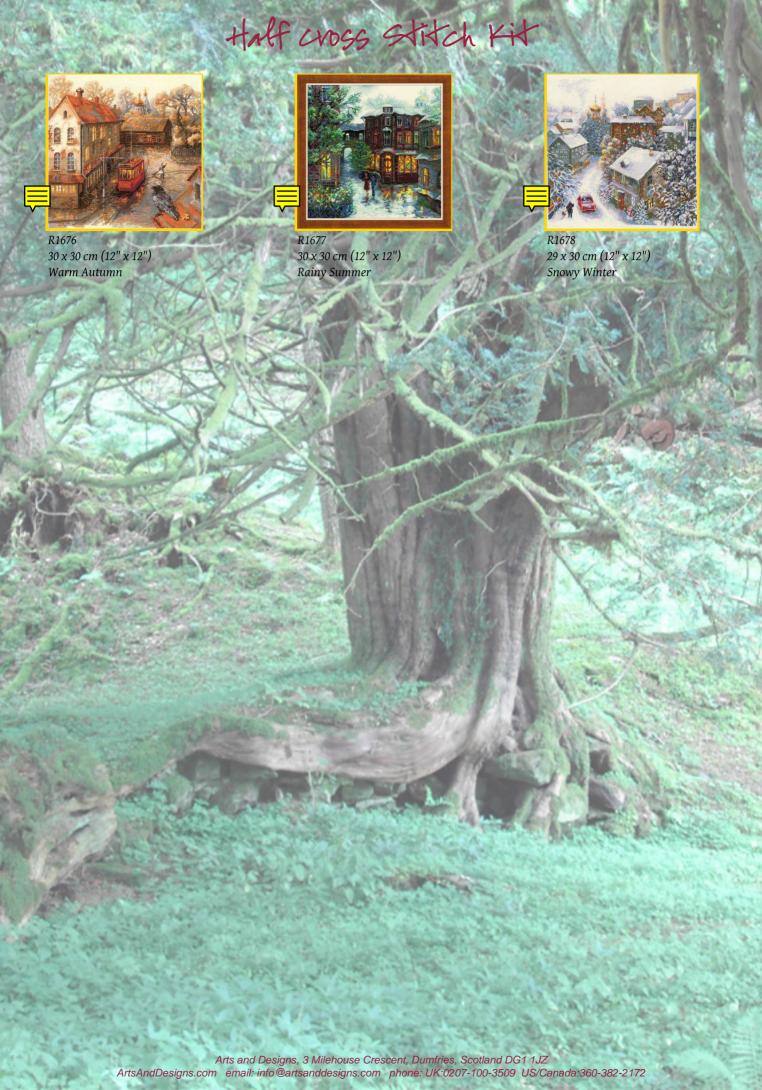

mt

# R1643 32 x 25 cm (13" x 10") Tulip Fields After Monet 29 x 35 cm (11" x 14") The Kiss after Klimt 29 x 35 cm (11" x 14") Motherly Love after Klimt 30 x 30 cm (12" x 12") Meadow Flowers and Roses after Van Gogh Arts and Designs, 3 Milehouse Crescent, Dumfries, Scotland DG1 1JZ ArtsAndDesigns.com email: info@artsanddesigns.com phone: UK:0207-100-3509 US/Canada:360-382-2172

# Florals



R841 20 x 92 cm (8" x 36") Irises



R842 20 x 92 cm (8" x 36") Daffodils



R1729 22 x 90 cm (9" x 35") Poinsettia Banner



R1551 19 x 48 cm (8" x 19") Strawberry



R1550 20 x 48 cm (8" x 19") Blackberry



R1656 19 x 30 cm (7" x 12") Cottage Garden Spring

## Florals



R1612 21 x 90 cm (8" x 35") Mallows



R1629 20 x 90 cm (8" x 35") Foxgloves



R1657 18 x 30 cm (7" x 12") Cottage Garden Autumn





R1738 24 x 12 cm (10" x 5") Quiet Midday



R1630 22 x 12 cm (9" x 5") Town in the Mountain



R1716 10 x 10 cm (4" x 4") Husky in Snow Drifts



R1632 10 x 10 cm (4" x 4") Poppy in Long Stitch



R1633 10 x 10 cm (4" x 4") Three Pansies in Long Stitch



R1650 6 x 6 cm (2" x 2") Cottage Garden



R1652 6 x 6 cm (2" x 2") Summer Meadow



R1714 10 x 10 cm (4" x 4") Fox in Daisies



R1653 6 x 6 cm (2" x 2") Christmas Eve



R1715 10 x 10 cm (4" x 4") Owl among the Stars



R1651 6 x 6 cm (2" x 2") Forest Lake

# Needlepoint and cross Stitch



R1655 40 x 40 cm (16" x 16") Dragonflies Cushion/Panel



R1625 34 x 33 cm (13" x 13") Butterflies Cushion/Panel

## Plastic Canvas



R1885AC 53 x 60 cm (21" x 24") Magnets three Calves



R1889AC 10 x 10 cm (4" x 4") Snowflakes , 5 pieces



R1