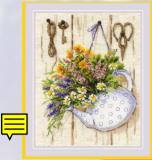

R1605 29 x 24 cm (12" x 9") Estuary

R1717 29 x 24 cm (12" x 9") Herbs

R1973 29 x 24 cm (12" x 9") Autumn Flowers

R1991 29 x 24 cm (12" x 9") Lace Poppies

R2007 29 x 24 cm (12" x 9") Easter Still Life with Chickens