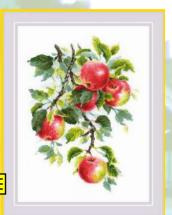

R1766 32 x 40 cm (13" x 16") Guitarist

R1730 28 x 40 cm (11" x 16") Cuckoo Clock

R1731 32 x 40 cm (12" x 16") Window with Sparrows

R1732 32 x 40 cm (12" x 16") Window with Apples

R1733 32 x 40 cm (12" x 16") Window with Magpie