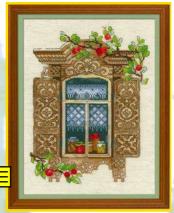

R1766 32 x 40 cm (13" x 16") Guitarist

R1730 28 x 40 cm (11" x 16") Cuckoo Clock

R1731 32 x 40 cm (12" x 16") Window with Sparrows

R1732 32 x 40 cm (12" x 16") Window with Apples

R1733 32 x 40 cm (12" x 16") Window with Magpie