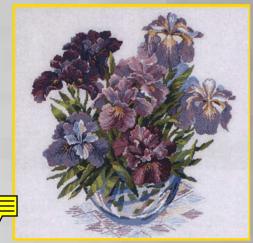

R1322 43 x 25 cm (17" x 10") Funny Ducklings

R1071 45 x 45 cm (18" x 18") Irises In Vase

R1169 45 x 45 cm (18" x 18") White Lillies

R1384 45 x 45 cm (18" x 18") Dahlias

R1533 45 x 45 cm (18" x 18") Lilacs after Rain