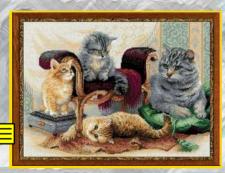

R1752 45 x 45 cm (18" x 18") Christmas Table Topper

R1241 44 x 35 cm (17" x 14") White Owl

R1600 43 x 40 cm (17" x 16") Viennese Lace

R1247 42 x 30 cm (17" x 12") Furry Friends

R1248 42 x 30 cm (16" x 12") Pets